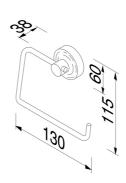

## Geesa Luna Toilet roll holder without cover Chrome

**Item number:** 915509 **Safety glass:** False

Serie: Luna
Color name: Chrome
Finishing: Chromed

Material: Zamac;Brass;ABS

Mounting set included: No Guarantee (years): 15