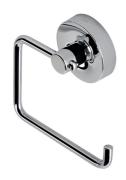

## Geesa Luna Toilet roll holder without cover Chrome

**Item number:** 915509 **Safety glass:** False

Serie: Luna
Color name: Chrome
Finishing: Chromed

Material: Zamac;Brass;ABS

Mounting set included: No Guarantee (years): 15