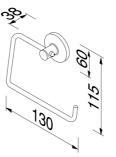

## Geesa Hotel Toilet roll holder without cover Chrome

| Item number:           | 915309-02     |
|------------------------|---------------|
| Serie:                 | Hotel         |
| Color name:            | Chrome        |
| Finishing:             | Chromed       |
| Material:              | Brass         |
| Mounting set included: | No            |
| Guarantee (years):     | 15            |
| GTIN:                  | 8712163191779 |
|                        |               |