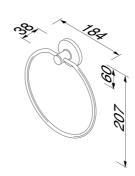

## Geesa Hotel Towel ring Chrome

Item number:915304-02Serie:HotelColor name:ChromeFinishing:ChromedMaterial:BrassMounting set included:NoGuarantee (years):15

**GTIN:** 8712163191748