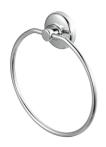

## Geesa Hotel Towel ring Chrome

Item number:915304-02Serie:HotelColor name:ChromeFinishing:ChromedMaterial:BrassMounting set included:NoGuarantee (years):15

**GTIN:** 8712163191748