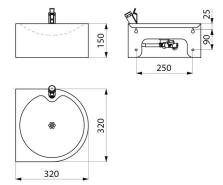

## TECHNICAL CHARACTERISTICS

Wall-mounted SD drinking fountain - Ref. 180800

| Height    | 150mm                              |
|-----------|------------------------------------|
| Length    | 320mm                              |
| Width     | 320mm                              |
| Thickness | 1.2mm                              |
| Finish    | 304 polished satin stainless steel |
| Warranty  | 1(0                                |