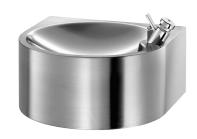

## Wall-mounted SD drinking fountain

Ref. 180800

Polished satin 304 stainless steel

## **DESCRIPTION**

Wall-mounted SD drinking fountain - Ref. 180800

Wall-mounted drinking fountain. Bacteriostatic 304 stainless steel.

Polished satin finish.

Stainless steel thickness: 1.2mm. Rounded edges prevent injury.

Supplied with bubbler tap: chrome-plated, instant shut-offand adjustable flow

rate, inlet M3/8".

Flat perforated waste, without screws:easy to clean and vandal-resistant.

Recessed horizontal water outlet.

Waste outlet 11/4" trap.

Supplied with fixing elements. Weight: 2.4kg.

[Formerly ref: 0811080000]