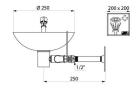

## TECHNICAL CHARACTERISTICS

Wall-mounted eye wash station - Ref. 9102

| Supply            | M1/2"                            |
|-------------------|----------------------------------|
| Height            | 195mm                            |
| Flow rate         | 20 lpm at 3 bar dynamic pressure |
| Width to the wall | 204mm                            |
| Finish            | Ероху                            |
| Warranty          | 10                               |
|                   |                                  |