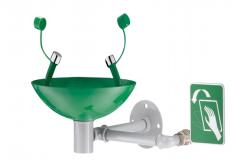

## Wall-mounted eye wash station

Ref. 9102

With manual control

## **DESCRIPTION**

Wall-mounted eye wash station - Ref. 9102

Wall-mounted eye wash station with manual control equipped with: 304 stainless steel basin Ø 250mm, green powder-coated finish.

Two spray heads fitted with protective caps in shock-resistant green ABS; will eject automatically when activated.

1/4-turn, nickel-plated brass valve opens and closes quickly. 10-year warranty.

Operation:

Water flow is activated by the hand control. The eye wash will continue to operate when the hand control is released. To stop the flow, pull the hand control in the opposite direction.

Flow rate 20 lpm at 3 bar dynamic pressure.

Aerators with stainless steel double filters.

Water supply M1/2".

Pipework made from galvanised steel, grey powder-coated finish.

Hand control made from galvanised steel, green powder-coated finish.

Wall-mounted on a brass plate (screws not included.)

Supplied with identification sign for first aid equipment: "Eye Wash".