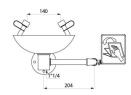

## TECHNICAL CHARACTERISTICS

Wall-mounted eye wash station - Ref. 9102

| Supply            | M1/2"                            |
|-------------------|----------------------------------|
| Height            | 195mm                            |
| Flow rate         | 20 lpm at 3 bar dynamic pressure |
| Width to the wall | 204mm                            |
| Finish            | Ероху                            |
| Warranty          | 10                               |
|                   |                                  |