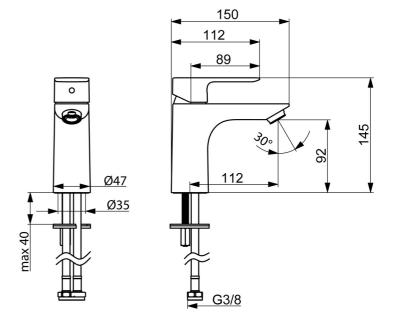

## **Technical data**

Flow properties

| Flow-rate at 3 bar (with flow controller) | 4.8 l/min      |  |
|-------------------------------------------|----------------|--|
| Technical properties                      |                |  |
| DN-size (nominal dimension)               | DN15           |  |
| Hot water supply                          | max. +70°C     |  |
| Working pressure                          | 0.5-10 bar     |  |
| Connection size                           | G3/8           |  |
| Projection                                | 112 mm         |  |
| Backflow prevention (EN1717)              | AA             |  |
| Material                                  | Brass          |  |
| Regulations                               |                |  |
| EN standard                               | EN 817         |  |
| Noise class                               | I (ISO 3822)   |  |
| Approvals and Declarations                |                |  |
| ABP                                       | PA-IX 10072/IO |  |