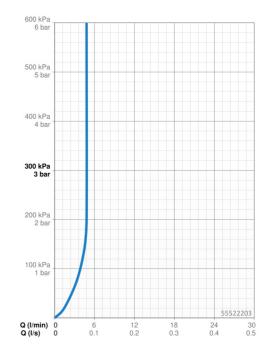

## **Technical data**

Flow properties

| Flow-rate at 3 bar (with flow controller) | 4.8 l/min      |  |
|-------------------------------------------|----------------|--|
| Technical properties                      |                |  |
| DN-size (nominal dimension)               | DN15           |  |
| Hot water supply                          | max. +70°C     |  |
| Working pressure                          | 0.5-10 bar     |  |
| Connection size                           | G3/8           |  |
| Projection                                | 112 mm         |  |
| Backflow prevention (EN1717)              | AA             |  |
| Material                                  | Brass          |  |
| Regulations                               |                |  |
| EN standard                               | EN 817         |  |
| Noise class                               | I (ISO 3822)   |  |
| Approvals and Declarations                |                |  |
| ABP                                       | PA-IX 10072/IO |  |