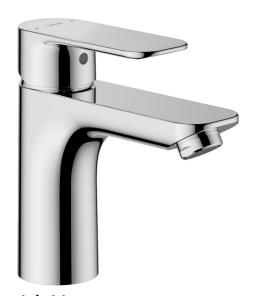

## 55522203 HANSABASIC XL - Washbasin faucet

EAN: 4057304018992 static.hansa.com/55522203

- Washbasin
- Single-lever
- Deck mounted
- Chrome
- Fixed spout
- PCA® constant flow rate regardless of pressure variations
- Hot/Cold symbols, Single operating lever/handle
- ø 35 mm ceramic cartridge for flow and temperature control
- Flexible inlet pipes
- Rapid installation system
- Without pop-up waste, Without draw-rod opening