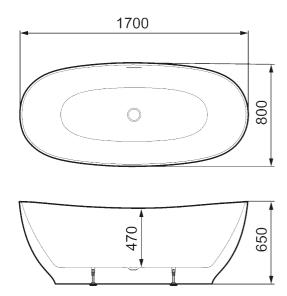

## In any color you want

Article number: 951111

**Description:** White, L1700 x W800 x H650

- · Freestanding bathtub in acrylic
- Double-sided model relaxing soak at either end of the tub
- Pre-installed white bottom valve
- · Discrete integrated overflow
- Slimline
- Volume: 240 I
- Weight: 43 kg