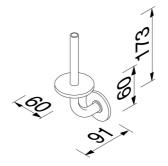

## Geesa Hotel Spare toilet roll holder Chrome

| Item number:           | 91126           |
|------------------------|-----------------|
| Serie:                 | Hotel           |
| Color name:            | Chrome          |
| Finishing:             | Chromed         |
| Material:              | Stainless steel |
| Mounting set included: | No              |
| Guarantee (years):     | 15              |
| GTIN:                  | 8712163101686   |
|                        |                 |