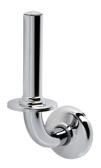

## Geesa Hotel Spare toilet roll holder Chrome

| Item number:           | 91126           |
|------------------------|-----------------|
| Serie:                 | Hotel           |
| Color name:            | Chrome          |
| Finishing:             | Chromed         |
| Material:              | Stainless steel |
| Mounting set included: | No              |
| Guarantee (years):     | 15              |
| GTIN:                  | 8712163101686   |
|                        |                 |