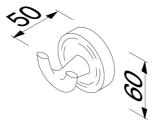

## Geesa Luna Towel hook double Chrome

| Item number:           | 915515        | Weight limit (kg): | 10    |
|------------------------|---------------|--------------------|-------|
| Serie:                 | Luna          | Safety glass:      | False |
| Color name:            | Chrome        |                    |       |
| Finishing:             | Chromed       |                    |       |
| Material:              | Zamac;ABS     |                    |       |
| Mounting set included: | No            |                    |       |
| Guarantee (years):     | 15            |                    |       |
| GTIN:                  | 8712163103284 |                    |       |