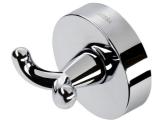

## Geesa Luna Towel hook double Chrome

| Item number:           | 915515        | Weight limit (kg): | 10    |
|------------------------|---------------|--------------------|-------|
| Serie:                 | Luna          | Safety glass:      | False |
| Color name:            | Chrome        |                    |       |
| Finishing:             | Chromed       |                    |       |
| Material:              | Zamac;ABS     |                    |       |
| Mounting set included: | No            |                    |       |
| Guarantee (years):     | 15            |                    |       |
| GTIN:                  | 8712163103284 |                    |       |