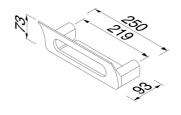

## Geesa Wynk Shower basket 25 cm Chrome

| Item number:           | 914514-02             | Weight limit (kg): | 10    |
|------------------------|-----------------------|--------------------|-------|
| Serie:                 | Wynk                  | Safety glass:      | False |
| Color name:            | Chrome                |                    |       |
| Finishing:             | Chromed               |                    |       |
| Material:              | Zamac;Stainless steel |                    |       |
| Mounting set included: | No                    |                    |       |
| Guarantee (years):     | 15                    |                    |       |
| GTIN:                  | 8712163209863         |                    |       |