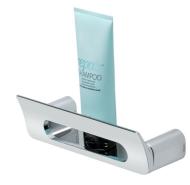

## Geesa Wynk Shower basket 25 cm Chrome

| Item number:           | 914514-02             | Weight limit (kg): | 10    |
|------------------------|-----------------------|--------------------|-------|
| Serie:                 | Wynk                  | Safety glass:      | False |
| Color name:            | Chrome                |                    |       |
| Finishing:             | Chromed               |                    |       |
| Material:              | Zamac;Stainless steel |                    |       |
| Mounting set included: | No                    |                    |       |
| Guarantee (years):     | 15                    |                    |       |
| GTIN:                  | 8712163209863         |                    |       |