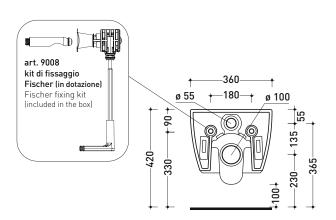

## 2021

Wall hung wc with gosilent system (fixing kit included art. 9008)

Complements: Soft-closing thermosetting wrapping seat&cover (QKCW07)

SLIM soft-closing thermosetting seat&cover (QKCW09) gocare elettronic multifunction coverseat (FL7235 - FL7035R)

Line accessories: TWO - HOOP - NOKÈ - FOLD

Technical accessories: Universal fixing bracket for wall hung wc/bidet (41/P)

Weight 24 kg

Flaminia does not recommend combining this toilet model with rapid-flow/flushometer systems or traditional high tanks

**( €** UNI EN 997

Dop-No997

vista zenitale / zenital view

vista laterale / lateral view

sezione longitudinale / section

vista retro / back view

sizes in mm

Please consider a 2% tolerance on indicated measurements