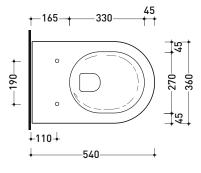

**( €** UNI EN 997

Dop-No997

vista zenitale / zenital view

vista laterale / lateral view

sezione longitudinale / section

vista retro / back view

sizes in mm

Please consider a 2% tolerance on indicated measurements