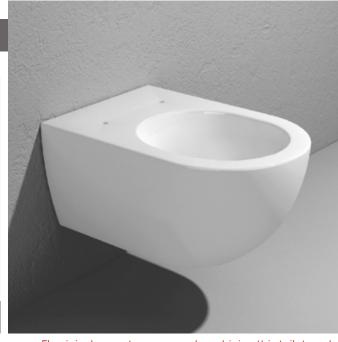

## 2021

Wall hung wc with gosilent system (fixing kit included art. 9008)

Complements: Soft-closing thermosetting wrapping seat&cover (QKCW07)

SLIM soft-closing thermosetting seat&cover (QKCW09) gocare elettronic multifunction coverseat (FL7235 - FL7035R)

CERAMIC: glossy finish