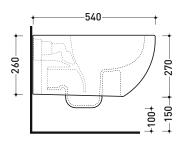

**( €** UNI EN 997

Dop-No997

vista zenitale / zenital view

vista laterale / lateral view

sezione longitudinale / section

vista retro / back view

sizes in mm

Please consider a 2% tolerance on indicated measurements