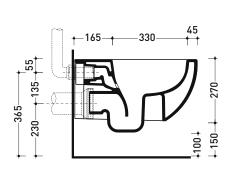

**( €** UNI EN 997

Dop-No997

vista zenitale / zenital view

vista laterale / lateral view

sezione longitudinale / section

vista retro / back view

sizes in mm

Please consider a 2% tolerance on indicated measurements