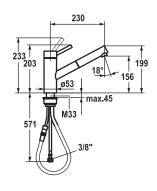

### 10.271.103.700FL

stainless steel

A 230, flexible connection hoses

### Lever mixer

- TouchProtect anti-scald protection thanks to the "double skin" principle
- Pull-out aerator
- Neoperl® Cascade®
- up to 700 mm pull-out length
- hose surface to fit faucet surface
- Hose guide, swivelling 130°
- EasyLock a pull-out spray that easily slides back into place
- KWC cartridge L 39 universal
- with ceramic discs
- flow rate and temperature continuously variable
- temperature and flow rate limitation
- Flexible connection hoses ¾"
- Fastening by means of threaded sleeve M33 x 1.5
- Mounting hole size ø35 mm