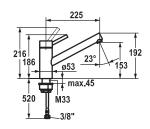

### 10.271.023.700FL

stainless steel

A 225, flexible connection hoses

### Kitchen

Lever mixer

- Swivel spout 160°
- Neoperl® Cascade®
- KWC cartridge L 39 universal
- with ceramic discs
- flow rate and temperature continuously variable
- $\operatorname{\mathtt{-}}\nolimits$  temperature and flow rate limitation
- Flexible connection hoses ¾"
- Fastening by means of threaded sleeve M33 x 1.5
- Mounting hole size ø35 mm