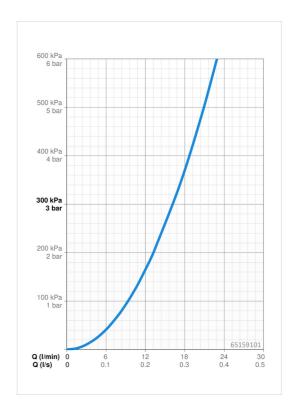

### **Technical data**

| F | lO | W | pr | op | er | ties | 5 |
|---|----|---|----|----|----|------|---|
|---|----|---|----|----|----|------|---|

Flow-rate at 3 bar 16.2 l/min
Pressure loss with flow (0.2 l/s) 1.7 bar