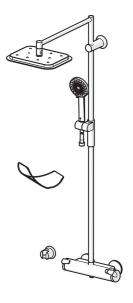

# **Spare parts**

## SP65159101

|    | Name                        | Code     |
|----|-----------------------------|----------|
| 01 | Flow control handle         | 59914115 |
| 02 | Diverter and cartridge      | 59914116 |
| 03 | Filter sealing, G3/4        | 59911076 |
| 04 | Temperature control handle  | 59914112 |
| 05 | Thermostatic cartridge, 3.4 | 59914114 |
| 06 | Slide for shower rail       | 59914147 |
| 07 | Shower nine holder          | 59914628 |