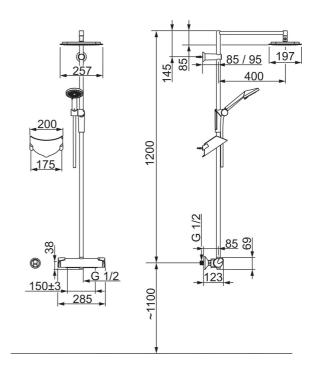

#### **Technical properties**

DN-size (nominal dimension)

Hot water supply

max. +65°C

Working pressure

1-10 bar

Connection size

G1/2

Installation width

Length / Height

Projection

DN15

tox10

cc150 ± 15 mm

485 mm

Backflow prevention (EN1717)