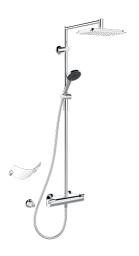

# 65159101 HANSAFIT - Shower system

EAN: 4015474277212 static.hansa.com/65159101

- Shower solutions
- Thermostatic
- Wall mounted
- Chrom-
- Temperature control handle, Flow control handle
- Turn operated diverter, Integrated into flow control handle
- Hand shower, Shower rail, Overhead shower, Adjustable shower rail bracket, Soap dish, Shower hose (2000 mm), Eco flow control, Rotatable ball joint connection, Anti limescale technology (easy to clean)
- Normal Even and soft water stream, Refreshing Strong water stream, activates and refreshes body, Relaxing - Soft water stream, pleasant for entire body
- The housing of the fittings conducts minimal heat, Safety stop against scalding at 38°C
- Thermostatic cartridge for automatic temperature control, Fixing Set, Non-return valve(s), Litter filter(s)
- Eccentric coupling(s)
  - Flexible length / can be shortened
  - protected against back-flow in domestic use (according to DIN EN 1717)
  - 3 spray functions