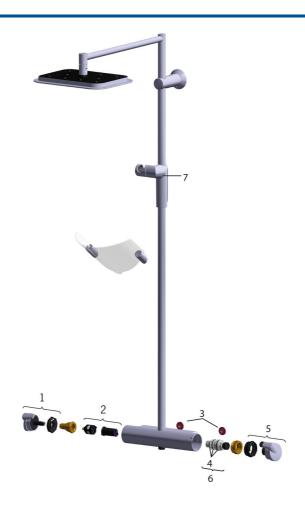

# **Spare parts**

## SP65159101

|    | Name                        | Code     |
|----|-----------------------------|----------|
| 01 | Flow control handle         | 59914115 |
| 02 | Diverter and cartridge      | 59914116 |
| 03 | Filter sealing, G3/4        | 59911076 |
| 04 | Temperature control handle  | 59914112 |
| 05 | Thermostatic cartridge, 3.4 | 59914114 |
| 06 | Slide for shower rail       | 59914147 |
| 07 | Shower nine holder          | 59914628 |