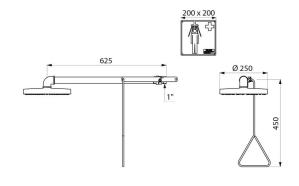

## TECHNICAL CHARACTERISTICS

Wall-mounted safety shower - Ref. 9108

| Supply    | F1"                              |
|-----------|----------------------------------|
| Height    | 450mm                            |
| Length    | 625mm                            |
| Flow rate | 70 lpm at 3 bar dynamic pressure |
| Finish    | Ероху                            |
| Norms     | 1                                |
| Warranty  | 10                               |