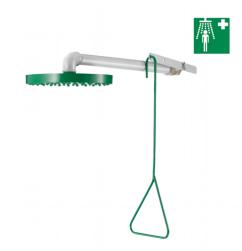

## **DESCRIPTION**

Wall-mounted safety shower - Ref. 9108

Wall-mounted safety shower with manual control equipped with: Frost-free system as standard.

Circular shower head Ø 250mm in green, shock-resistant ABS.

1/4-turn, nickel-plated brass valve opens and closes quickly.

Water flows simply by pulling on the triangular handle.

The flow will continue even when the handle is released.

The flow will stop when the handle is returned to its original position.

Flow rate 70 lpm at 3 bar dynamic pressure.

Water supply F1".

Pipework made from galvanised steel, grey powder-coated finish. Triangular pull handle in green powder-coated brass.

Supplied with identification sign for first aid equipment: "Safety Shower". For cross wall installation, with recessed supply, or for mounting on a false ceiling (we recommend a 1" mounting bracket).