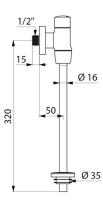

#### TEMPOFLUX time flow urinal valve - Ref. 778755

| Connector  | 1⁄2"        |
|------------|-------------|
| Technology | Time flow   |
| Height     | 320mm       |
| Flow rate  | 0.15 l/sec. |
| Norms      | <u>.</u> B  |
| Warranty   |             |