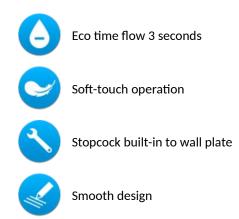

#### TEMPOFLUX time flow urinal valve - Ref. 778755

Exposed time flow urinal valve: For standard or siphon action urinals. For wall-mounted exposed installation. Soft-touch operation. Time flow pre-set at 3 seconds. Vacuum breaker. Flow rate pre-set at 0.15 l/sec. at 3 bar, can be adjusted up to 0.3 l/sec. Innovative stopcock and flow rate adjustment system integrated in the wall plate (patented). Complies with European standard EN 12541 (acoustic level class II). Chrome-plated solid brass body M½". With a chrome-plated neck tube and connection washer Ø 35mm. Angled for recessed inlet . Suitable for people with reduced mobility. 10-year warranty.