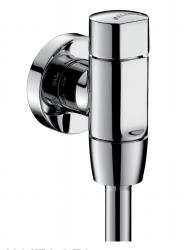

# TEMPOFLUX time flow urinal valve

Ref. 778755

Time flow 3 seconds. For standard urinals Ø 35mm. Straight neck tube

#### TEMPOFLUX time flow urinal valve - Ref. 778755

Exposed time flow urinal valve: For standard or siphon action urinals. For wall-mounted exposed installation. Soft-touch operation. Time flow pre-set at 3 seconds. Vacuum breaker. Flow rate pre-set at 0.15 l/sec. at 3 bar, can be adjusted up to 0.3 l/sec. Innovative stopcock and flow rate adjustment system integrated in the wall plate (patented). Complies with European standard EN 12541 (acoustic level class II). Chrome-plated solid brass body M½". With a chrome-plated neck tube and connection washer Ø 35mm. Angled for recessed inlet . Suitable for people with reduced mobility. 10-year warranty.