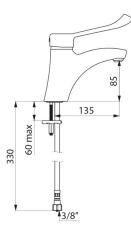

# Mechanical basin mixer

Ref. 2521L

Single hole mechanical mixer H. 85mm, L. 135mm

#### Mechanical basin mixer - Ref. 2521L

Deck-mounted mechanical basin mixer. Single hole mechanical mixer H. 85mm L. 135mm fitted with BIOSAFE hygienic spout outlet. Ø 40mm classic ceramic cartridge with pre-set maximum temperature limiter. Flow rate limited to 5 lpm at 3 bar. Hygiene control lever L. 150mm. Without pop-up waste. PEX flexibles F3/8". Fixing reinforced by 2 stainless steel rods. Mechanical mixer ideal for healthcare facilities, retirement and care homes, hospitals and clinics. Single hole mixer suitable for people with reduced mobility. Mixer with 10-year warranty.

#### Mechanical basin mixer - Ref. 2521L

| Connector           | F3/8"               |
|---------------------|---------------------|
| Height              | 185mm               |
| Drop height         | 85mm                |
| Spout length        | 135mm               |
| Flow rate           | 5 lpm at 3 bar      |
| Temperature limiter | Yes                 |
| Finish              | Chrome-plated brass |
| Norms               | e 🙆                 |
| Warranty            |                     |