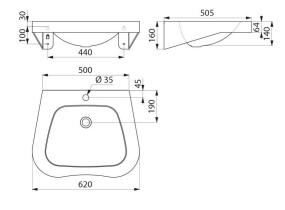

## TECHNICAL CHARACTERISTICS

Wall-mounted FRAJU PMR washbasin - Ref. 121440

| Height    | 165mm                              |
|-----------|------------------------------------|
| Length    | 620mm                              |
| Width     | 505mm                              |
| Thickness | 1.2mm (bowl) and 1.5mm (surround)  |
| Finish    | Polished satin 304 stainless steel |
| Norms     | CE                                 |
| Warranty  | <u> </u>                           |
|           |                                    |