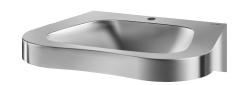

## Wall-mounted FRAJU PMR washbasin

Ref. 121440

Polished satin 304 stainless steel

## **DESCRIPTION**

Wall-mounted FRAJU PMR washbasin - Ref. 121440

Wall-mounted washbasin, 620x505mm.

Suitable model for people with reduced mobility.

Bacteriostatic 304 stainless steel.

Polished satin finish.