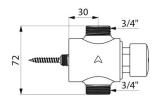

#### TEMPOSTOP time flow shower valve - Ref. 749700

| Connector  | 3/1"      |
|------------|-----------|
| Technology | Time flow |
| Height     | 72mm      |
| Flow rate  | 12 lpm    |
| Norms      | e 🙆 🕑     |
| Warranty   | [[0       |