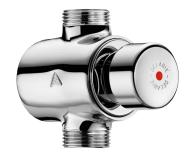

#### TEMPOSTOP time flow shower valve - Ref. 749700

Time flow shower valve for exposed installation: TEMPOSTOP M¾" time flow valve for in-line mixed water supply. For wall-mounted exposed installation. Time flow ~30 seconds. Flow rate 12 lpm at 3 bar, with flow rate regulator. Chrome-plated solid brass body and push-button. 10-year warranty.

System tested to over 500,000 operations

Chrome-plated solid brass