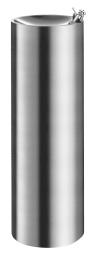

## Floor-standing ILHA drinking fountain

Ref. 180100

Polished satin 304 stainless steel

## **DESCRIPTION**

Floor-standing ILHA drinking fountain - Ref. 180100

Floor-standing drinking fountain.

Bacteriostatic 304 stainless steel. Polished satin finish.

Stainless steel thickness: 0.8mm.

Height: 915mm.