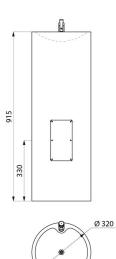

## **DESCRIPTION**

Floor-standing ILHA drinking fountain - Ref. 180100

Floor-standing drinking fountain.

Bacteriostatic 304 stainless steel. Polished satin finish.

Stainless steel thickness: 0.8mm.

Height: 915mm.

## **TECHNICAL CHARACTERISTICS**

Floor-standing ILHA drinking fountain - Ref. 180100

| Height    | 915mm                              |
|-----------|------------------------------------|
| Length    | 320mm                              |
| Width     | 320mm                              |
| Thickness | 0.8mm                              |
| Finish    | 304 polished satin stainless steel |
| Warranty  | 1.0                                |