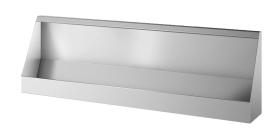

## Wall-hung trough urinal

Ref. 130110

Polished satin 304 stainless steel - L. 1800mm

## **DESCRIPTION**

Wall-hung trough urinal - Ref. 130110

Wall-hung trough urinal, 1800 x 575 x 275mm.

Bacteriostatic 304 stainless steel. Polished satin finish.

Stainless steel thickness: 1.2mm.

Top water inlet F½".