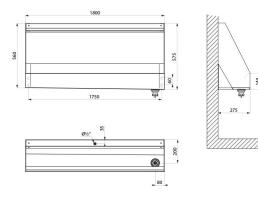

## **DESCRIPTION**

Wall-hung trough urinal - Ref. 130110

Wall-hung trough urinal, 1800 x 575 x 275mm.

Bacteriostatic 304 stainless steel. Polished satin finish.

Stainless steel thickness: 1.2mm.

Top water inlet F½".

## TECHNICAL CHARACTERISTICS

Wall-hung trough urinal - Ref. 130110

| Supply    | Top inlet/Exposed                  |
|-----------|------------------------------------|
| Height    | 575mm                              |
| Length    | 275mm                              |
| Width     | 1800mm                             |
| Thickness | 1.2mm                              |
| Finish    | 304 polished satin stainless steel |
| Warranty  | 10                                 |