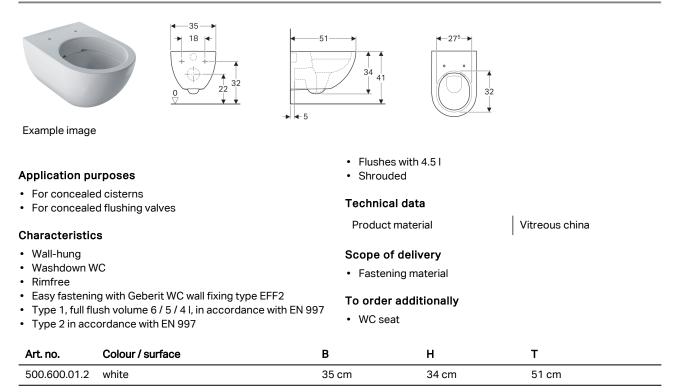

# GEBERIT

### Geberit Acanto WC seat

| Example image                     |                  |                      | 42               | ↓<br>15 <sup>5</sup> | -43 <sup>5</sup><br>-27 -<br>22 <sup>5</sup> |                     |  |
|-----------------------------------|------------------|----------------------|------------------|----------------------|----------------------------------------------|---------------------|--|
|                                   |                  |                      | Antibacte        | Antibacterial        |                                              |                     |  |
| Overlapping WC lid Technical data |                  |                      |                  |                      |                                              |                     |  |
| Slim design                       |                  |                      | Product material |                      |                                              | Duroplast           |  |
| Art. no.                          | Colour / surface | Quick-release hinges | Soft-closing mec | hanism               | Fastening                                    | Hinge material      |  |
| 500.604.01.2                      | white            | no                   | no               |                      | from above                                   | Brass chrome-plated |  |
| 500.605.01.2                      | white            | yes                  | yes              |                      | from above                                   | Brass chrome-plated |  |
| 500.660.01.2                      | white            | no                   | yes              |                      | from above                                   | Brass chrome-plated |  |