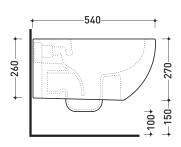

Pz. Pallet n° 18

**(€** UNI EN 997

Dop-No997

vista zenitale / zenital view

vista laterale / lateral view

sezione longitudinale / section

vista retro / back view

sizes in mm

Please consider a 2% tolerance on indicated measurements

CERAMIC: glossy finish

**FLAMINIA** does not recommend combining this toilet model with rapid-flow/flushometer systems or traditional high tanks