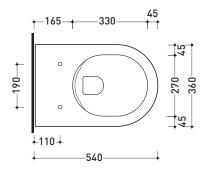

Pz. Pallet n° 18

**(€** UNI EN 997

Dop-No997

vista zenitale / zenital view

vista laterale / lateral view

sezione longitudinale / section

vista retro / back view

sizes in mm

Please consider a 2% tolerance on indicated measurements

CERAMIC: glossy finish

**FLAMINIA** does not recommend combining this toilet model with rapid-flow/flushometer systems or traditional high tanks