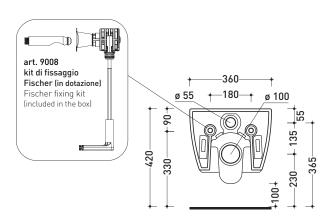

## **AP118G**

Wall hung wc with goclean® system (fixing kit included art. 9008)

Complements: Soft-closing thermosetting wrapping seat&cover (QKCW03) Soft-closing thermosetting wrapping seat&cover (QKCW07)  $\textbf{SLIM soft-closing thermosetting seat\&cover} \ [\texttt{QKCW05}]$ SLIM soft-closing thermosetting seat&cover [QKCW09]

Pz. Pallet n° 18

**(€** UNI EN 997

Dop-No997

vista zenitale / zenital view

vista laterale / lateral view

sezione longitudinale / section

vista retro / back view

sizes in mm

Please consider a 2% tolerance on indicated measurements

CERAMIC: glossy finish

**FLAMINIA** does not recommend combining this toilet model with rapid-flow/flushometer systems or traditional high tanks