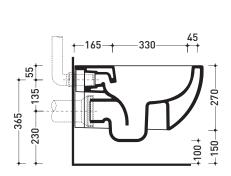

Pz. Pallet n° 18

**(€** UNI EN 997

Dop-No997

vista zenitale / zenital view

vista laterale / lateral view

sezione longitudinale / section

vista retro / back view

sizes in mm

Please consider a 2% tolerance on indicated measurements

CERAMIC: glossy finish

**FLAMINIA** does not recommend combining this toilet model with rapid-flow/flushometer systems or traditional high tanks