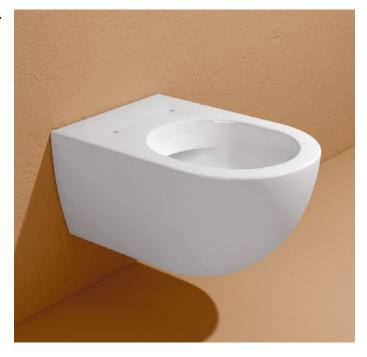

## **AP118G**

Wall hung wc with goclean® system (fixing kit included art. 9008)

Complements: Soft-closing thermosetting wrapping seat&cover (QKCW03) Soft-closing thermosetting wrapping seat&cover (QKCW07)  $\textbf{SLIM soft-closing thermosetting seat\&cover} \ [\texttt{QKCW05}]$ SLIM soft-closing thermosetting seat&cover [QKCW09]