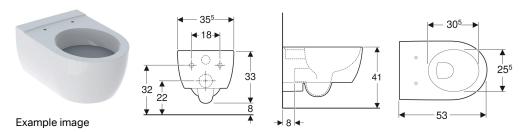

# To order additionally

• WC seat

| Art. no.  | Colour/surface | В       | Н     | Т     |
|-----------|----------------|---------|-------|-------|
| 204000000 | white          | 35.5 cm | 33 cm | 53 cm |