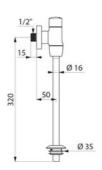

Chrome-plated solid brass body M1/2".

Wall-mounted wall plate.

With a chrome-plated neck tube and connection washer Ø 35mm.

Angled for recessed inlet . 10-year warranty.

## **TECHNICAL FEATURES**

**TEMPOFLUX urinal valve - Ref. 778755** 

| Connector                    | Ø 35mm      |
|------------------------------|-------------|
| Technology                   | Time flow   |
| Height                       | 320mm       |
| Flow rate                    | 0.15 l/sec. |
| Standards and certifications | <b>B</b>    |
| Warranty                     | T.C.        |