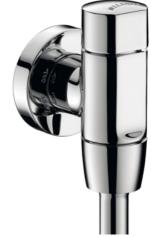

## **TEMPOFLUX** urinal valve

Ref. 778755

Time flow. For standard urinals Ø 35mm

## **DESCRIPTION**

**TEMPOFLUX urinal valve - Ref. 778755** 

Exposed time flow urinal valve:

For standard (with rim) or siphon action urinals.

Soft-touch operation.

Time flow pre-set at 3 sec., can be adjusted from 3 to 7 seconds. (patented). Vacuum breaker.

Chrome-plated solid brass body M1/2".

Wall-mounted wall plate.

With a chrome-plated neck tube and connection washer Ø 35mm.

Angled for recessed inlet . 10-year warranty.