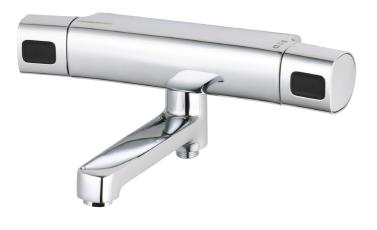

## Bath mixer Siljan

In the FM Mattsson Siljan collection, strong focus has been placed on design. Soft, curved shapes are used consistently to create a coordinated look. This, along with our energy-saving functions and well-known high quality, makes them very popular with plumbers.

## Article number: 83901500

- Pressure balanced thermostatic mixer
- · Swivel spout with built-in diverter
- With ceramic sealed headwork
- Temperature handle with safety stop at 38°C
- With Eco-function
- Approved non-return valves, EN-Standard EN1717