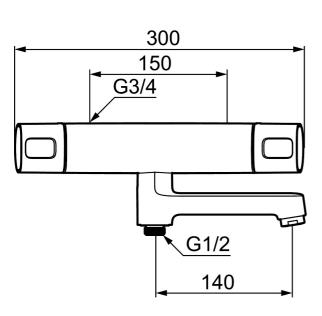

## Article number: 83901500

- Pressure balanced thermostatic mixer
- · Swivel spout with built-in diverter
- With ceramic sealed headwork
- Temperature handle with safety stop at 38°C
- With Eco-function
- Approved non-return valves, EN-Standard EN1717