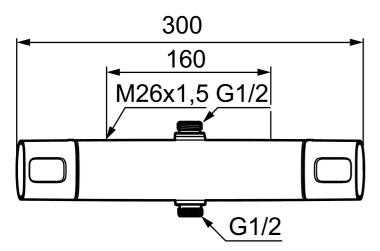

Article number: 83841500

## **Uniqe characteristics**

Backflow protection unit type  $\langle EB \rangle$ 

- With shower connection up and down
- For head shower set with G1/2 connection
- With reversible headwork
- Pressure balanced thermostatic mixer
- With ceramic sealed headwork
- Temperature handle with safety stop at 38°C
- With Eco-function
- Approved non-return valves, EN-Standard EN1717