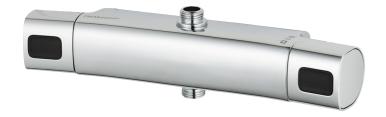

Article number: 83841500

## **Uniqe characteristics**

Backflow protection unit type  $\langle EB \rangle$ 

- With shower connection up and down
- For head shower set with G1/2 connection
- With reversible headwork
- Pressure balanced thermostatic mixer
- With ceramic sealed headwork
- Temperature handle with safety stop at 38°C
- With Eco-function
- Approved non-return valves, EN-Standard EN1717