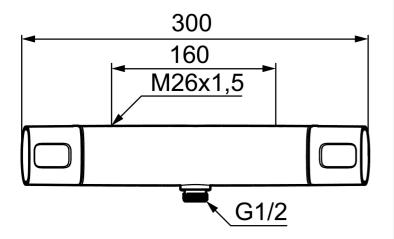

- With shower connection down
- Pressure balanced thermostatic mixer
- With ceramic sealed headwork
- Temperature handle with safety stop at 38°C
- With Eco-function
- Approved non-return valves, EN-Standard EN1717