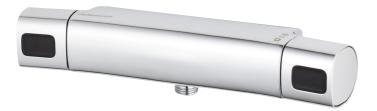

## Shower mixer Siljan

In the FM Mattsson Siljan collection, strong focus has been placed on design. Specific shapes are used consistently to create a coordinated look. In combination with smart technology, this results in a range of safe, eco-friendly mixers with very low energy and water consumption.

Our energy-saving functions and well-known high quality are the cornerstones of our new signature collection, FM Mattsson Siljan. Also see our Siljan shower and bath packages – smart all-in-one solutions with an overhead shower or hand shower set. Article number: 83801500

- With shower connection down
- Pressure balanced thermostatic mixer
- With ceramic sealed headwork
- Temperature handle with safety stop at 38°C
- With Eco-function
- Approved non-return valves, EN-Standard EN1717