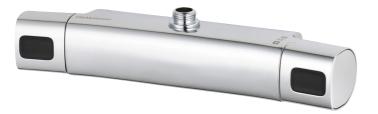

## Shower mixer Siljan

In the FM Mattsson Siljan collection, strong focus has been placed on design. Specific shapes are used consistently to create a coordinated look. In combination with smart technology, this results in a range of safe, eco-friendly mixers with very low energy and water consumption.

Our energy-saving functions and well-known high quality are the cornerstones of our new signature collection, FM Mattsson Siljan. Also see our Siljan shower and bath packages – smart all-in-one solutions with an overhead shower or hand shower set. Article number: 83811500

- With shower connection up
- Pressure balanced thermostatic mixer
- With ceramic sealed headwork
- Temperature handle with safety stop at 38°C
- With Eco-function
- Approved non-return valves, EN-Standard EN1717