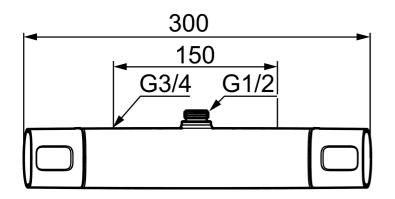

- With shower connection up
- Pressure balanced thermostatic mixer
- With ceramic sealed headwork
- Temperature handle with safety stop at 38°C
- With Eco-function
- Approved non-return valves, EN-Standard EN1717