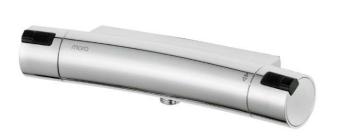

## Mora MMIX T5 thermostatic mixer

Mora MMIX combines elegance and ergonomic design with energy-efficiency. Soft geometric curves and a time-less style characterise the entire Mora MMIX range. The mixers were developed according to our unique  $EcoSafe^{TM}$  concept focusing on low energy consumption and long-term environmental care.

- With shower connection down
- Pressure balanced thermostatic mixer
- Temperature handle with safety stop at 38°C
- With Eco-function
- Lead Free material
- Approved non-return valves, EN-Standard EN1717

Chrome/black

Description
Chrome
Chrome, incl. s-connection (2x701001)

| MA nr         | EAN kod       |
|---------------|---------------|
| 73 11 00      | 7391887224584 |
| 73 11 00.DB   | 7391887224614 |
| 73 11 00.0011 | 7391887224591 |