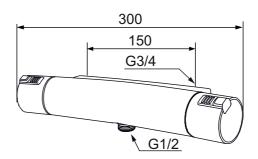

- With shower connection down
- Pressure balanced thermostatic mixer
- Temperature handle with safety stop at 38°C
- With Eco-function
- Lead Free material
- Approved non-return valves, EN-Standard EN1717

Chrome/black

Description
Chrome
Chrome, incl. s-connection (2x701001)

| MA nr         | EAN kod       |
|---------------|---------------|
| 73 11 00      | 7391887224584 |
| 73 11 00.DB   | 7391887224614 |
| 73 11 00.0011 | 7391887224591 |