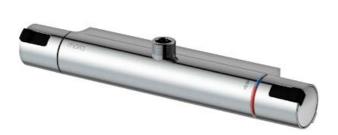

A bathroom is a place for relaxation, pleasure and recharging your batteries. So fill it with enjoyment. Save energy effortlessly, protect against fluctuations in water temperature, take an extra long shower with a clear conscience. Mora Cera puts quality time in your bathroom in countless ways.

- With shower connection up for Shower Systems
- Compensates for temperature and pressure fluctuations
- Temperature handle with safety stop at 38°C and 42°C
- With Eco-function
- Approved non-return valves, EN-Standard EN1717
- Extra user-friendly grips, approved by the Rheumatism Association in Sweden