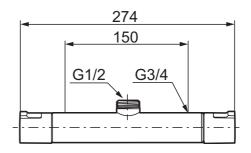

Shower

Easy-Open

 Description
 MA nr
 EAN kod

 Chrome
 24 11 50
 7391887233418

 Chrome, incl. s-connection (2x701001)
 24 11 50.DB
 7391887233432