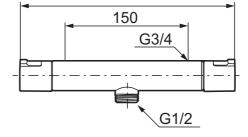

| Description                           |
|---------------------------------------|
| Chrome                                |
| Chrome, incl. s-connection (2x701001) |

MA nr 24 11 00 24 11 00.DB EAN kod 7391887233388 7391887233395