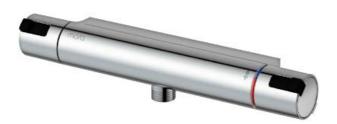

## Mora Cera T4 thermostatic mixer

A bathroom is a place for relaxation, pleasure and recharging your batteries. So fill it with enjoyment. Save energy effortlessly, protect against fluctuations in water temperature, take an extra long shower with a clear conscience. Mora Cera puts quality time in your bathroom in countless ways.

- With shower connection down
- Compensates for temperature and pressure fluctuations
- Temperature handle with safety stop at 38°C and 42°C
- With Eco-function
- Approved non-return valves, EN-Standard EN1717
- Extra user-friendly grips, approved by the Rheumatism Association in Sweden